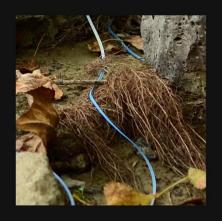

HOMELAND MEMORY 1/4 PHOTOGRAPHY 2016

EXHIBITIONS
SCHOLARSHIP
KALBE, 2016
OFFEN AUF AEG
NUREMBERG, 2016

HOMELAND MEMORY 2/4 PHOTOGRAPHY 2016

HOMELAND MEMORY 3/4 PHOTOGRAPHY 2016

HOMELAND MEMORY 4/4 PHOTOGRAPHY 2016

THE COUNTRYSIDE WAS (AND STILL IS) FORGOTTEN FOR DECADES, AT SOME SPOTS STILL LOOKING LIKE 1989 WHEN THE WALL CAME DOWN IN BERLIN AND THE REGION, FORMERLY A BORDERLAND ON THE SOVIETSIDE OF GERMANY, GOT ABSORBED BUT NOT ENERGIZED.