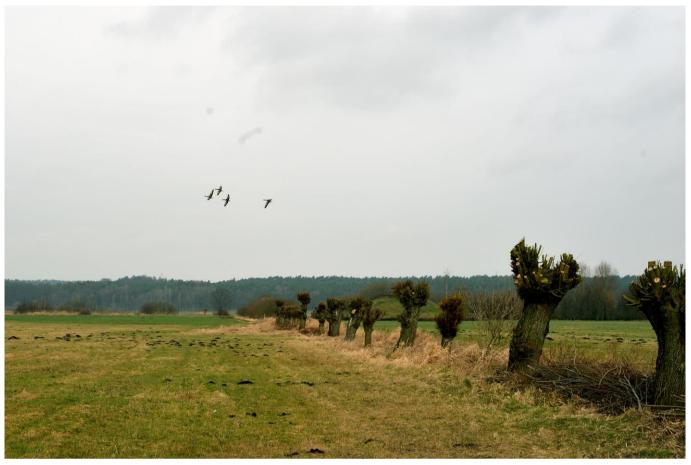

HOMELAND MEMORY 1/4 PHOTOGRAPHY 2016

EXHIBITIONS
SCHOLARSHIP
KALBE, 2016
OFFEN AUF AEG
NUREMBERG, 2016

HOMELAND MEMORY 2/4 PHOTOGRAPHY 2016

HOMELAND MEMORY 3/4 PHOTOGRAPHY 2016

HOMELAND MEMORY 4/4 PHOTOGRAPHY 2016

THE COUNTRYSIDE WAS (AND STILL IS) FORGOTTEN FOR DECADES, AT SOME SPOTS STILL LOOKING LIKE 1989 WHEN THE WALL CAME DOWN IN BERLIN AND THE REGION, FORMERLY A BORDERLAND ON THE SOVIETSIDE OF GERMANY, GOT ABSORBED BUT NOT ENERGIZED.