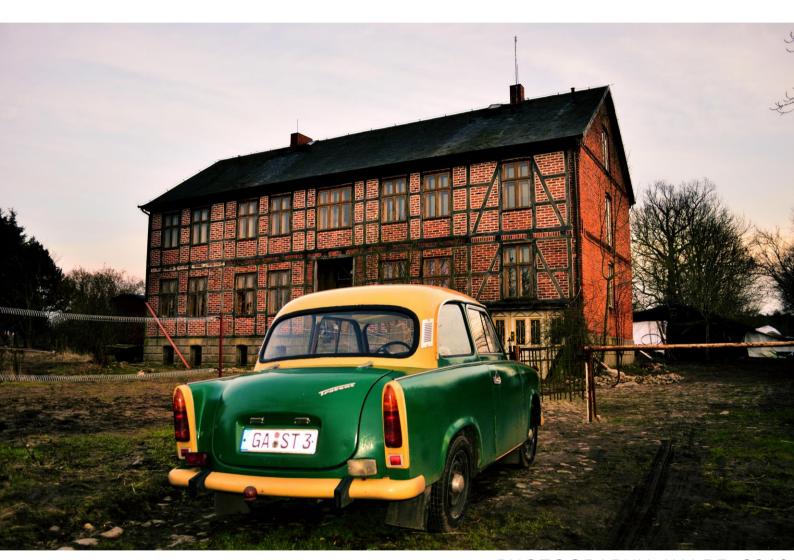

HOMELAND MEMORY 1/4 PHOTOGRAPHY 2016

EXHIBITIONS
SCHOLARSHIP
KALBE, 2016
OFFEN AUF AEG
NUREMBERG, 2016

HOMELAND MEMORY 2/4 PHOTOGRAPHY 2016

HOMELAND MEMORY 3/4 PHOTOGRAPHY 2016

HOMELAND MEMORY 4/4 PHOTOGRAPHY 2016

THE COUNTRYSIDE WAS (AND STILL IS) FORGOTTEN FOR DECADES, AT SOME SPOTS STILL LOOKING LIKE 1989 WHEN THE WALL CAME DOWN IN BERLIN AND THE REGION, FORMERLY A BORDERLAND ON THE SOVIETSIDE OF GERMANY, GOT ABSORBED BUT NOT ENERGIZED.