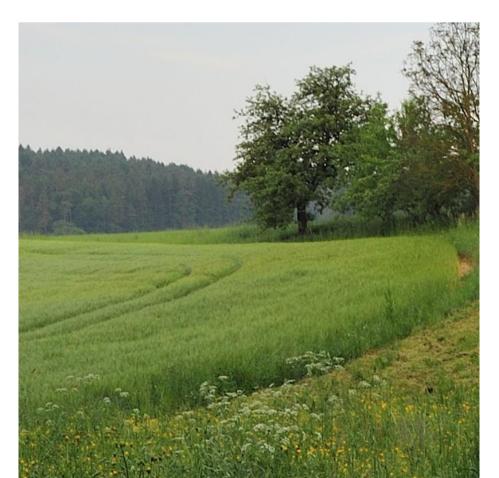

HOMELAND MEMORY 1/4 PHOTOGRAPHY 2016

EXHIBITIONS
SCHOLARSHIP
KALBE, 2016
OFFEN AUF AEG
NUREMBERG, 2016

HOMELAND MEMORY 2/4 PHOTOGRAPHY 2016

HOMELAND MEMORY 3/4 PHOTOGRAPHY 2016

HOMELAND MEMORY 4/4 PHOTOGRAPHY 2016

THE COUNTRYSIDE WAS (AND STILL IS) FORGOTTEN FOR DECADES, AT SOME SPOTS STILL LOOKING LIKE 1989 WHEN THE WALL CAME DOWN IN BERLIN AND THE REGION, FORMERLY A BORDERLAND ON THE SOVIETSIDE OF GERMANY, GOT ABSORBED BUT NOT ENERGIZED.