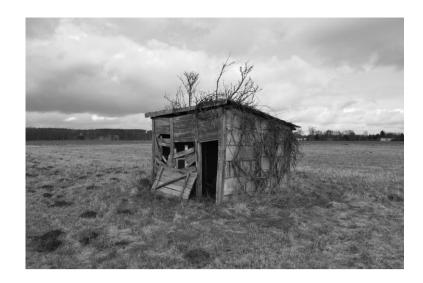

HOMELAND MEMORY 1/4 PHOTOGRAPHY 2016

EXHIBITIONS
SCHOLARSHIP
KALBE, 2016
OFFEN AUF AEG
NUREMBERG, 2016

HOMELAND MEMORY 2/4 PHOTOGRAPHY 2016

HOMELAND MEMORY 3/4 PHOTOGRAPHY 2016

HOMELAND MEMORY 4/4 PHOTOGRAPHY 2016

THE COUNTRYSIDE WAS (AND STILL IS) FORGOTTEN FOR DECADES, AT SOME SPOTS STILL LOOKING LIKE 1989 WHEN THE WALL CAME DOWN IN BERLIN AND THE REGION, FORMERLY A BORDERLAND ON THE SOVIETSIDE OF GERMANY, GOT ABSORBED BUT NOT ENERGIZED.