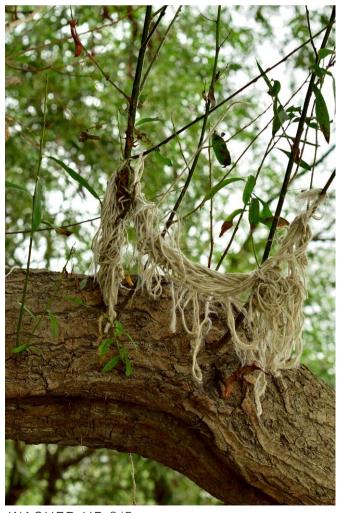

WASHED UP 1/5 PHOTOGRAPHY 2017

WASHED UP 2/5 PHOTOGRAPHY 2017

WASHED UP 3/5 PHOTOGRAPHY 2017

THE SHEER NUMBER
OF JETSAM ALONG
DANUBE WAS
OMNIPRESENT. THE
RIVERSIDE APPEARED
LIKE AN INFINITE
COUNTER OF GOODS
AND FINDINGS.