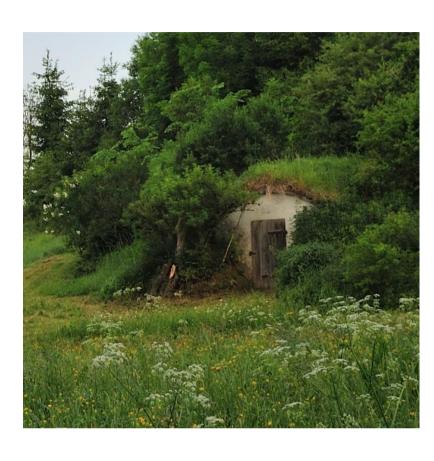

HOMELAND MEMORY 1/4 PHOTOGRAPHY 2016

EXHIBITIONS
SCHOLARSHIP
KALBE, 2016
OFFEN AUF AEG
NUREMBERG, 2016

HOMELAND MEMORY 2/4 PHOTOGRAPHY 2016

HOMELAND MEMORY 3/4 PHOTOGRAPHY 2016

HOMELAND MEMORY 4/4 PHOTOGRAPHY 2016

THE COUNTRYSIDE WAS (AND STILL IS) FORGOTTEN FOR DECADES, AT SOME SPOTS STILL LOOKING LIKE 1989 WHEN THE WALL CAME DOWN IN BERLIN AND THE REGION, FORMERLY A BORDERLAND ON THE SOVIETSIDE OF GERMANY, GOT ABSORBED BUT NOT ENERGIZED.